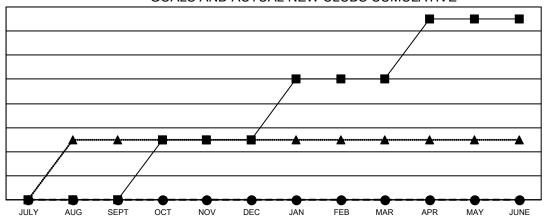

## GOALS AND ACTUAL NEW CLUBS CUMULATIVE

- CURRENT YEAR GOALS FOR NEW CLUBS

- ■ - CURRENT YEAR ACTUAL NEW CLUBS

- ▲ - LAST YEAR ACTUAL NEW CLUBS