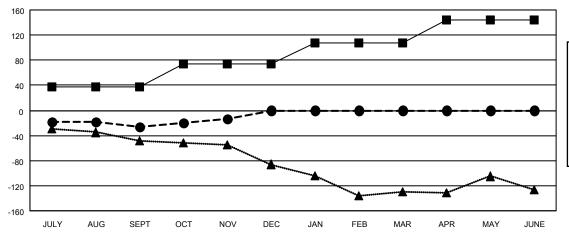

## GOALS AND ACTUAL MEMBERS CUMULATIVE

| - | <b>MEMBER</b> | <b>GROWTH</b> | NET | GOAL |
|---|---------------|---------------|-----|------|
|   |               |               |     |      |

- MEMBER GROWTH ACTUAL